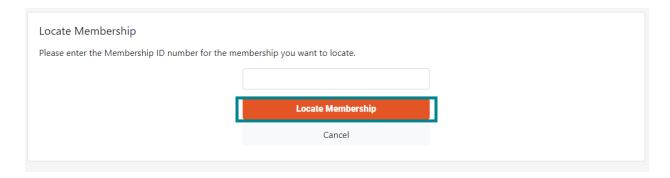

### Don't see your membership in your account?

Step 1: On your account profile page, click on the Find My Membership button on the left side.

**Step 2:** Enter your member ID (including the dash; ex. 1-234567) and click **Locate Membership**.

Don't know your Member ID number? Contact our Guest Experience Team at 920.490.9457, or email us at <a href="mailto:info@gbbg.org">info@gbbg.org</a>.

**Step 3:** If your membership is successfully located, the next screen will list the information associated with your membership. Select to receive a verification code via SMS text or email, and select **Send Verification Code**.