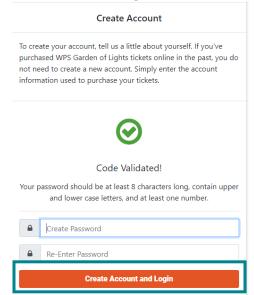

**Step 4:** Create and re-enter a password. Select **Create Account and Login** to finish process and login to your account. Select **Done** on the final screen to take you back to our ticket page.