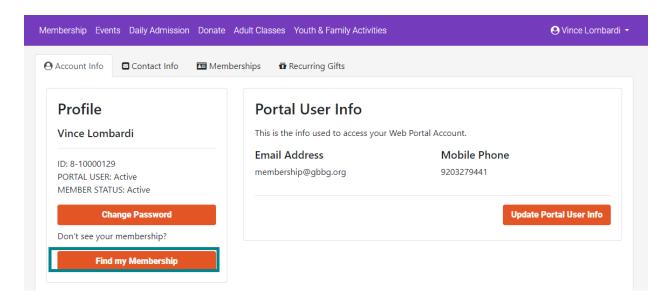

**Step 2:** Enter your email address and password and click **Login**. If you cannot remember your password, click **Forgot Password** to reset your password.

**Step 3:** To view your membership information, click your name in the right side of the top menu, then select **Profile** from the drop-down menu. On this page, you have the ability to update contact information, view your membership level, view other members associated with your account, renew or upgrade your membership, and change your account password.

### Don't see your membership in your account?

Step 1: On your account profile page, click on the Find My Membership button on the left side.

**Step 2:** Enter your member ID (including the dash; ex. 1-234567) and click **Locate Membership**.