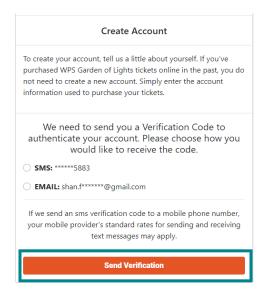

**Step 3:** To authenticate your account, the system will need to send you a verification code. Select to receive that code via SMS text or email, and select **Send Verification**. In the next window, enter the Verification Code and select **Submit Code**.