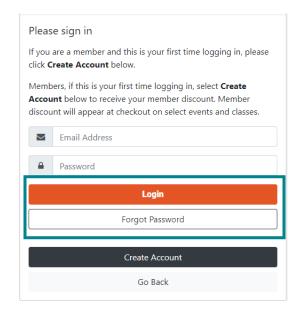

**Step 2:** Enter your email address and password and click **Login**. If you cannot remember your password, click **Forgot Password** to reset your password.

**Step 3:** To view your membership information, click your name in the right side of the top menu, then select **Profile** from the drop-down menu. On this page, you have the ability to update contact information, view your membership level, view other members associated with your account, renew or upgrade your membership, and change your account password.