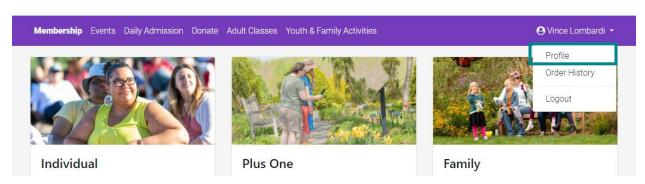

**Step 2:** Enter your email address and password and click **Login**. If you cannot remember your password, click **Forgot Password** to reset your password.

**Step 3:** To view your membership information, click your name in the right side of the top menu, then select **Profile** from the drop-down menu. On this page, you have the ability to update contact information, view your membership level, view other members associated with your account, renew or upgrade your membership, and change your account password.