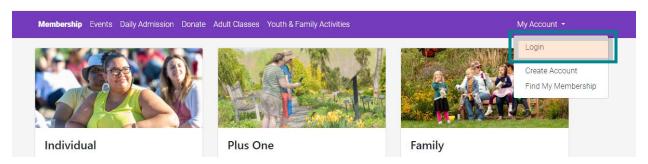

## **Member Account Login Instructions**

Not a member? Become one today at GBBG.org/Membership

First time logging in? Create an account.

**Step 1:** On the Green Bay Botanical Garden ticket portal page (<u>GBBG.org/BuyOnline</u>), go to **My Account** and select **Create Account** from the drop-down menu.

### Already created an account? Log in to your account.

**Step 1:** On the Green Bay Botanical Garden ticket portal page (<u>GBBG.org/BuyOnline</u>), go to **My Account** and select **Login** from the drop-down menu.