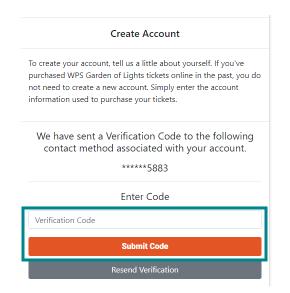

**Step 3:** To authenticate your account, the system will need to send you a verification code. Select to receive that code via SMS text or email, and select **Send Verification**. In the next window, enter the Verification Code and select **Submit Code**.