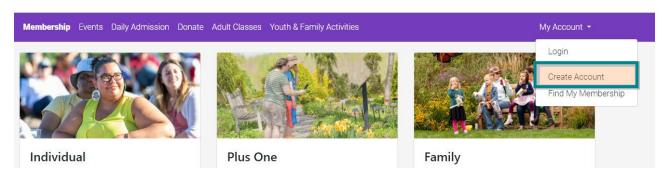

## **Member Account Login Instructions**

Not a member? Become one today at GBBG.org/Membership

First time logging in? Create an account.

**Step 1:** On the Green Bay Botanical Garden ticket portal page (<u>GBBG.org/BuyOnline</u>), go to **My Account** and select **Create Account** from the drop-down menu.